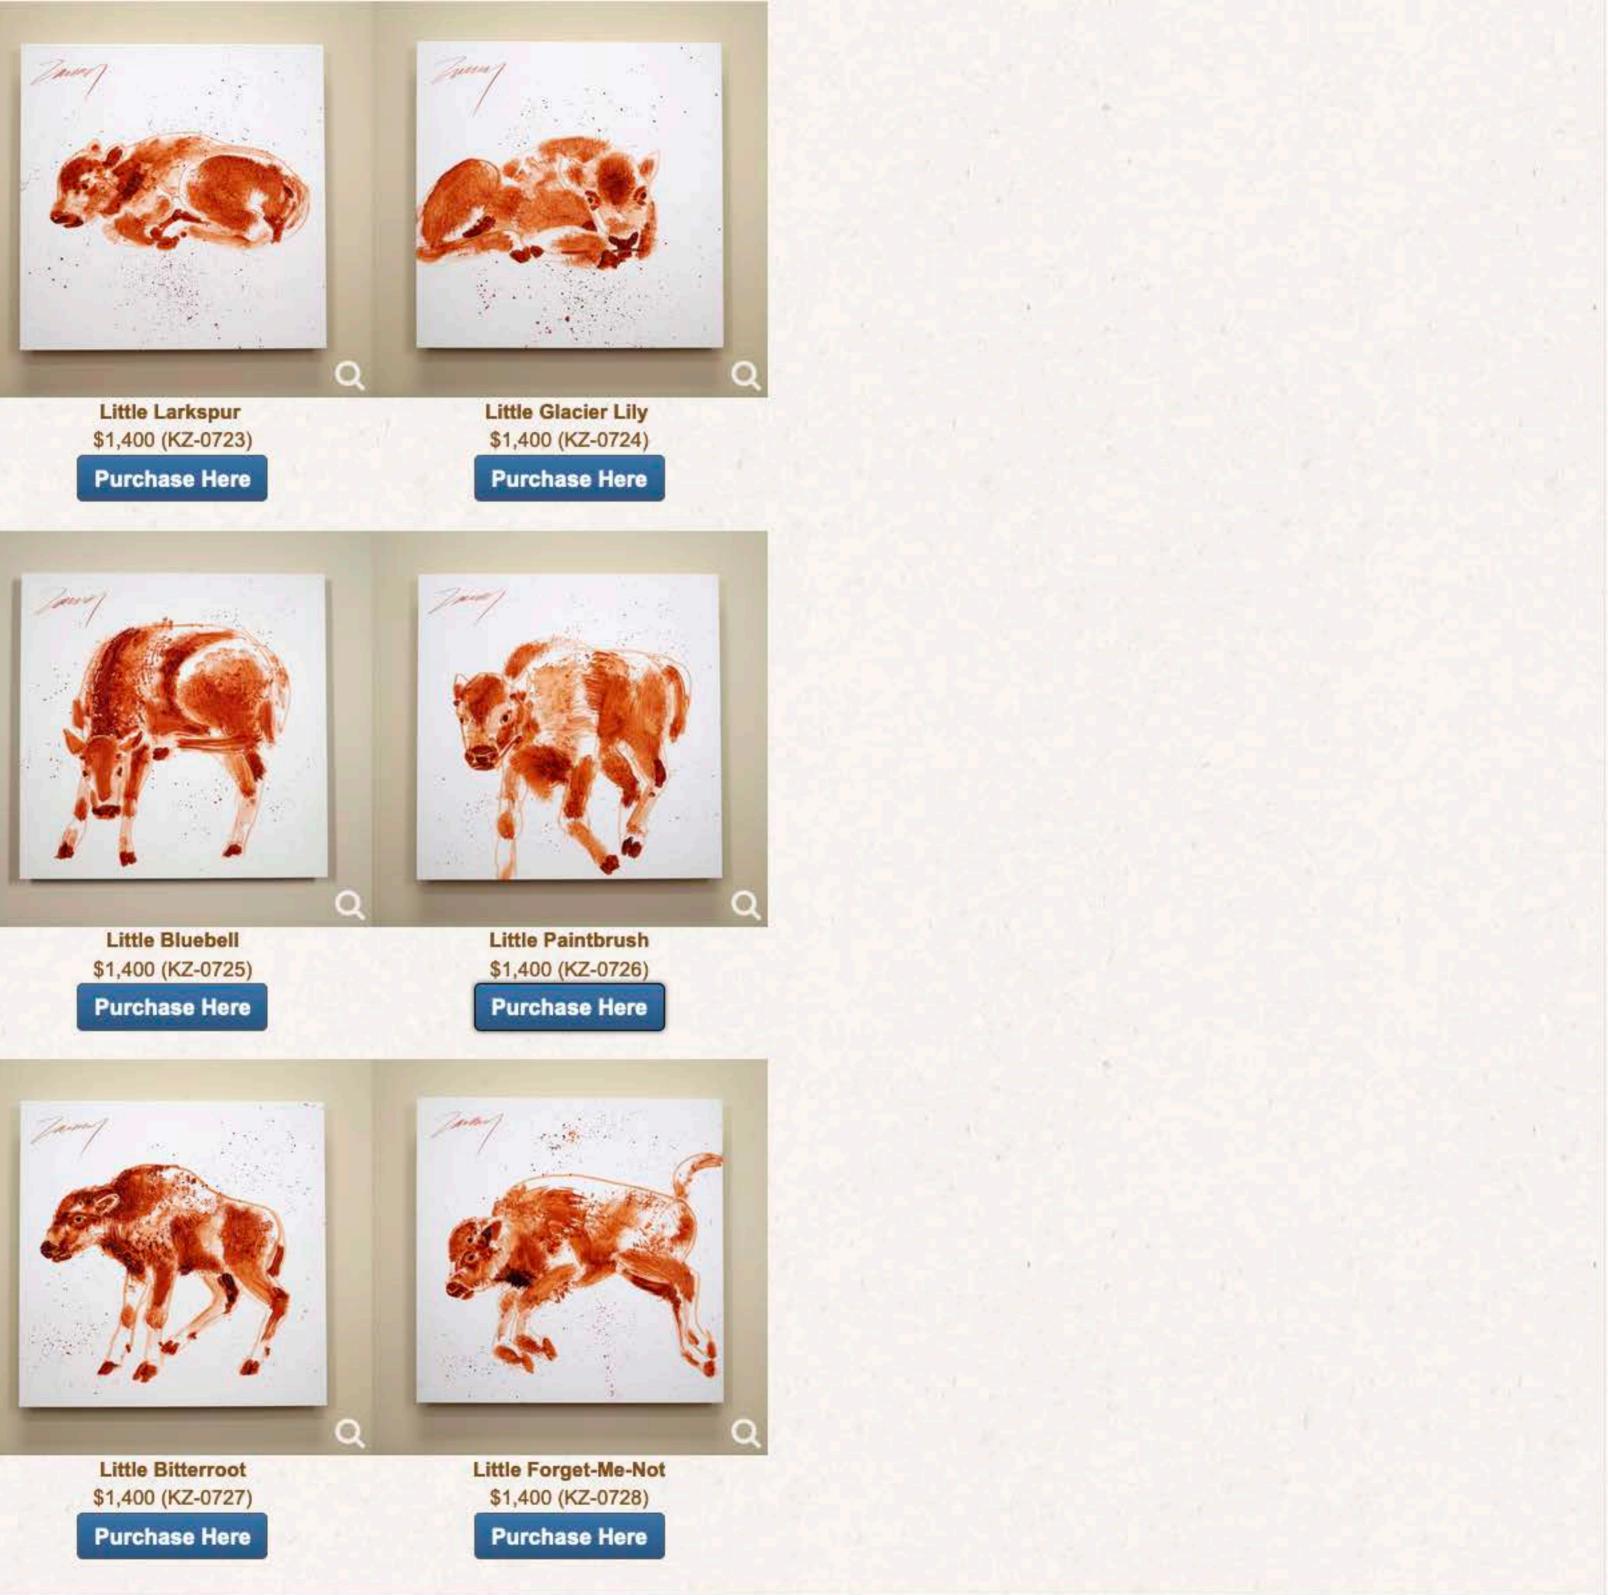

The paintings are 16 x 16 inches square. The medium is water soluble oil on a synthetic panel. Each piece is float-framed on the back.

We have six of Kim's calf paintings available for purchase. Each piece is \$1,200 plus \$200 for sales tax, the shipping container and FedEx delivery. The total purchase price is \$1,400. Each painting has been linked to the purchase section of the Zarney Originals website.

When you "adopt" one of these calf paintings, the Buffalo Field Campaign will receive half of the purchase price (\$600). This is a unique opportunity to acquire an original piece of art for your home or office while helping to save the last wild free-roaming buffalo herds.

#### Artist Comments

Float Frame on Back Price includes Sales Tax and Shipping Inventory Number: KZ-0726 Purchase Benefits the Buffalo Field Campaign