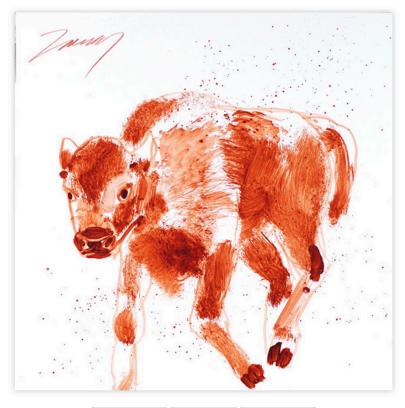

# Art for the Buffalo

## Adopt a Buffalo. Help Save the Herd.

With the arrival of spring, the meadows of Yellowstone are dotted with countless orange bundles of energy exploring their new world. It's calving season.

To celebrate this joyous event and raise additional funds for the Buffalo Field Campaign activities, we are offering a series of bison calf paintings created by Ohio artist Kim Zarney. One of his calf paintings was featured on our calendar for April.

The paintings are 16 x 16 inches square. The medium is water soluble oil on a synthetic panel. Each piece is float-framed on the back.

We have six of Kim's calf paintings available for purchase. Each piece is \$1,200 plus \$200 for sales tax, the shipping container and FedEx delivery. The total purchase price is \$1,400. Each painting has been linked to the purchase section of the Zarney Originals website.

## **Bison Calf**

Zoom Room <■>

#### Details

Water Soluble Oil on Synthetic Panel 16 Inches x 16 Inches x 1 inch (Float Frame) Available

Add to Cart