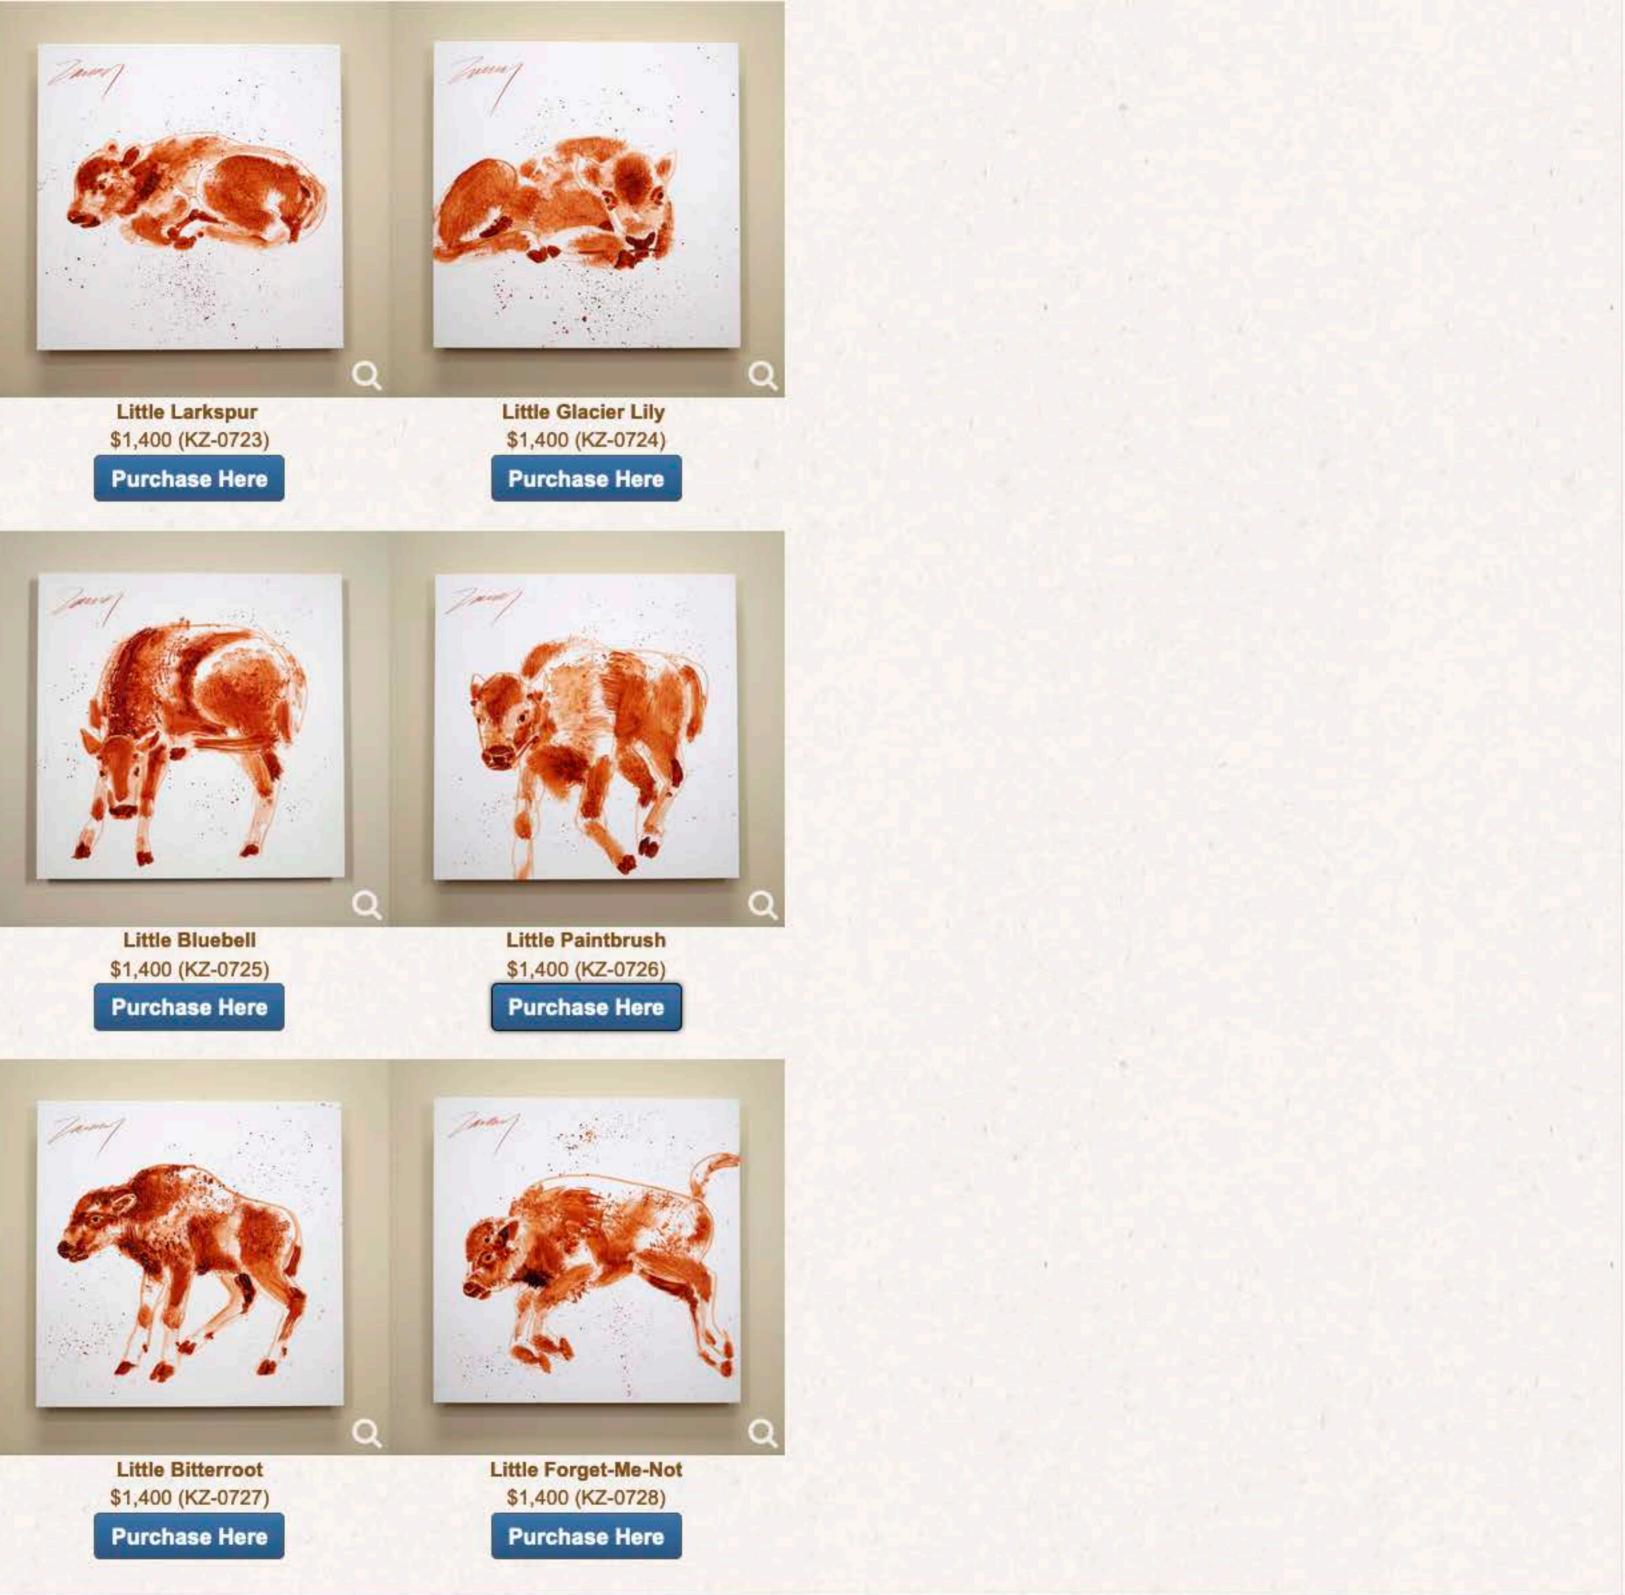

The paintings are 16 x 16 inches square. The medium is water soluble oil on a synthetic panel. Each piece is float-framed on the back.

We have six of Kim's calf paintings available for purchase. Each piece is \$1,200 plus \$200 for sales tax, the shipping container and FedEx delivery. The total purchase price is \$1,400. Each painting has been linked to the purchase section of the Zarney Originals website.

When you "adopt" one of these calf paintings, the Buffalo Field Campaign will receive half of the purchase price (\$600). This is a unique opportunity to acquire an original piece of art for your home or office while helping to save the last wild free-roaming buffalo herds.

#### Artist Comments

Float Frame on Back Price includes Sales Tax and Shipping Inventory Number: KZ-0726 Purchase Benefits the Buffalo Field Campaign