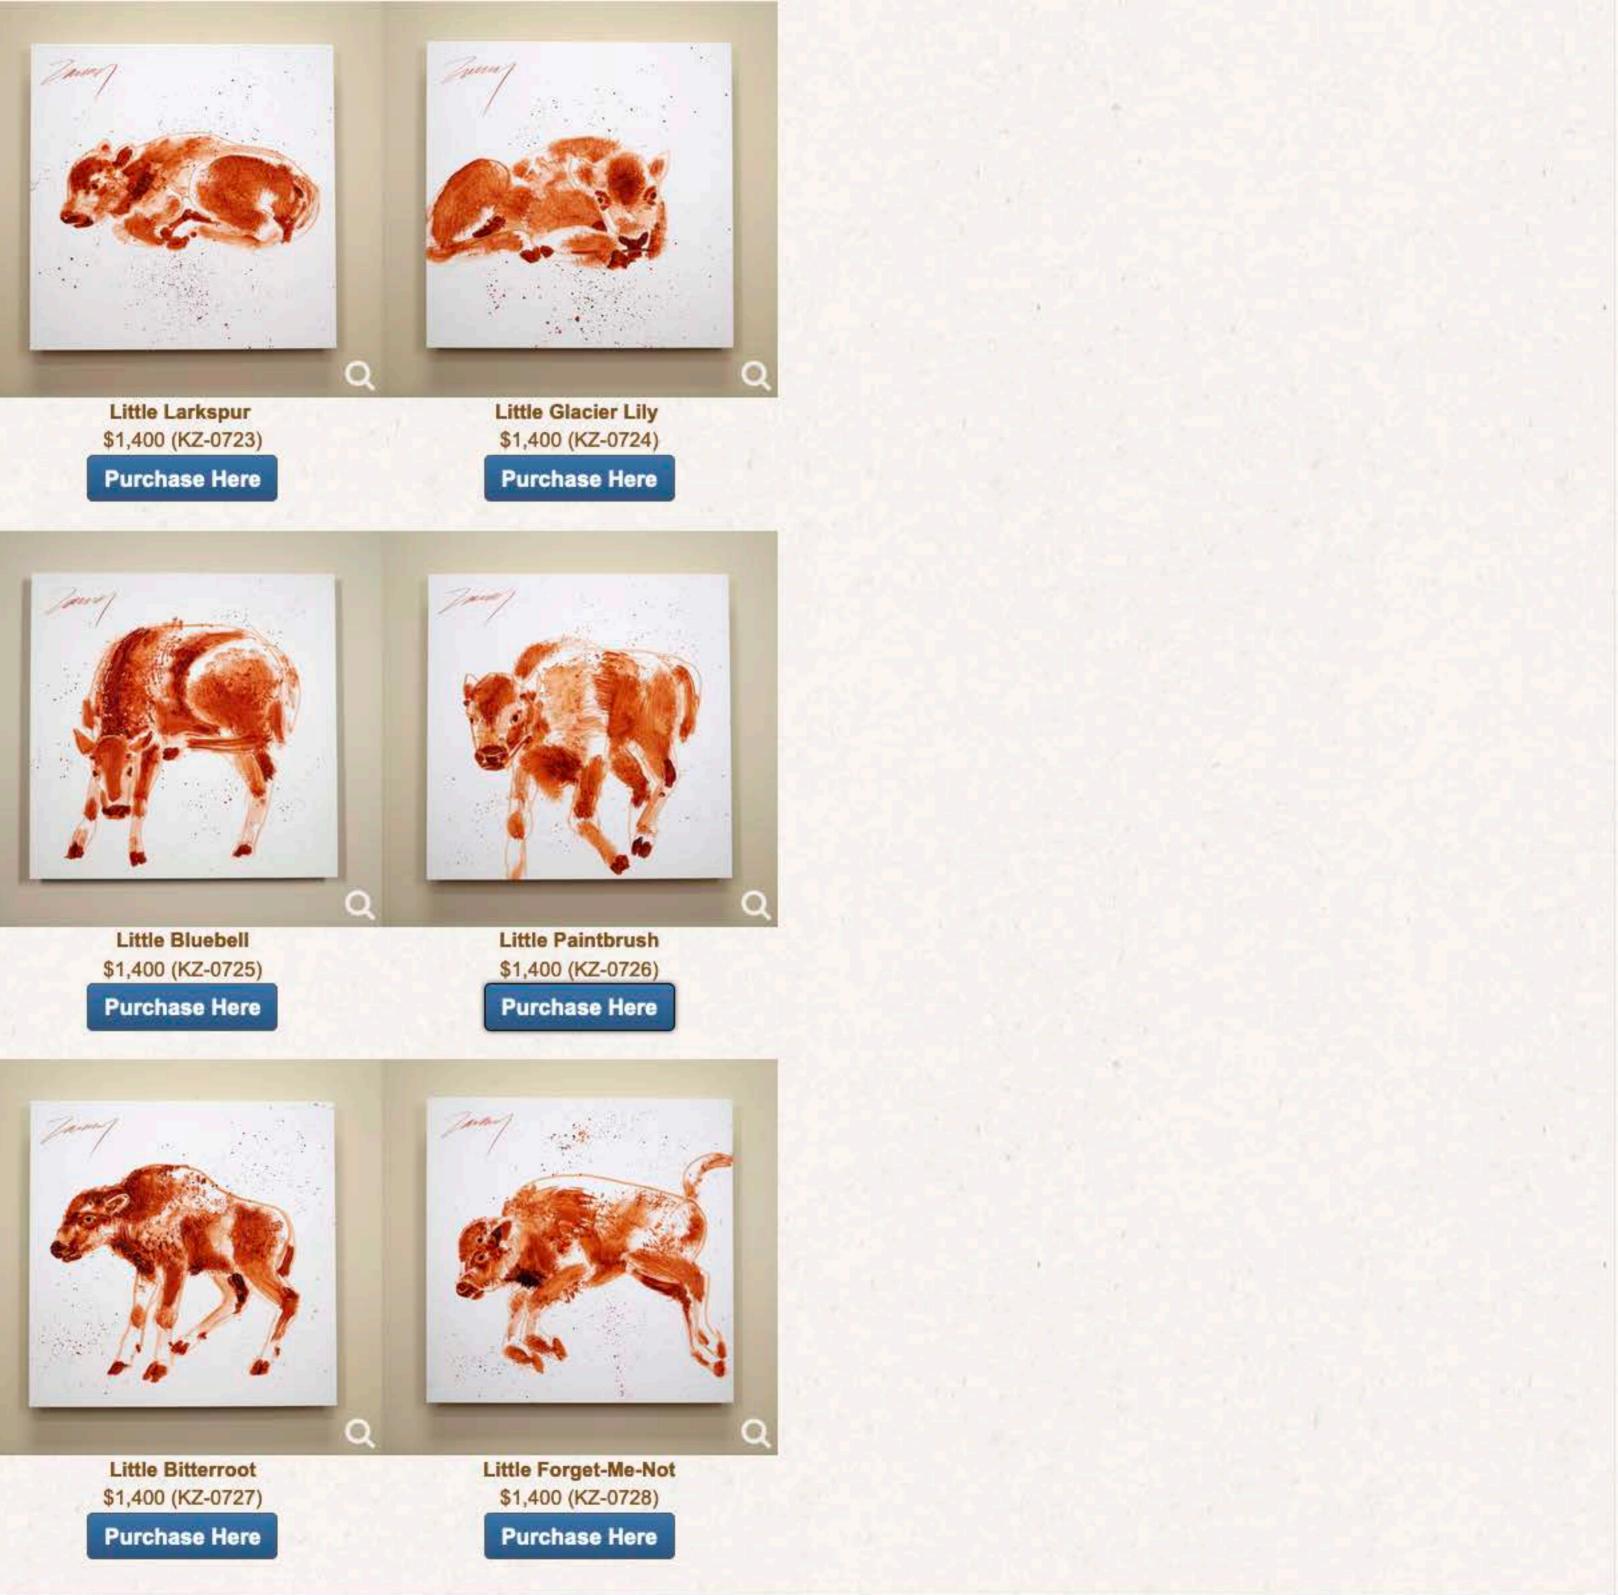

The paintings are 16 x 16 inches square. The medium is water soluble oil on a synthetic panel. Each piece is float-framed on the back.

We have six of Kim's calf paintings available for purchase. Each piece is \$1,200 plus \$200 for sales tax, the shipping container and FedEx delivery. The total purchase price is \$1,400. Each painting has been linked to the purchase section of the Zarney Originals website.

When you "adopt" one of these calf paintings, the Buffalo Field Campaign will receive half of the purchase price (\$600). This is a unique opportunity to acquire an original piece of art for your home or office while helping to save the last wild free-roaming buffalo herds.

#### Artist Comments

Float Frame on Back Price includes Sales Tax and Shipping Inventory Number: KZ-0726 Purchase Benefits the Buffalo Field Campaign