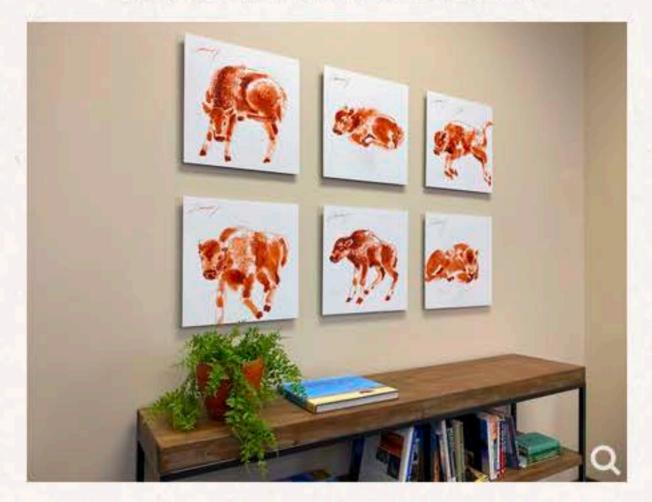

## Adopt a Buffalo. Help Save the Herd.

With the arrival of spring, the meadows of Yellowstone are dotted with countless orange bundles of energy exploring their new world. It's calving season.

To celebrate this joyous event and raise additional funds for the Buffalo Field Campaign activities, we are offering a series of bison calf paintings created by Ohio artist Kim Zarney. One of his calf paintings was featured on our calendar for April.

The paintings are 16 x 16 inches square. The medium is water soluble oil on a synthetic panel. Each piece is float-framed on the back.

We have six of Kim's calf paintings available for purchase. Each piece is \$1,200 plus \$200 for sales tax, the shipping container and FedEx delivery. The total purchase price is \$1,400. Each painting has been linked to the purchase section of the Zarney Originals website.

When you "adopt" one of these calf paintings, the Buffalo Field Campaign will receive half of the purchase price (\$600). This is a unique opportunity to acquire an original piece of art for your home or office while helping to save the last wild free-roaming buffalo herds.